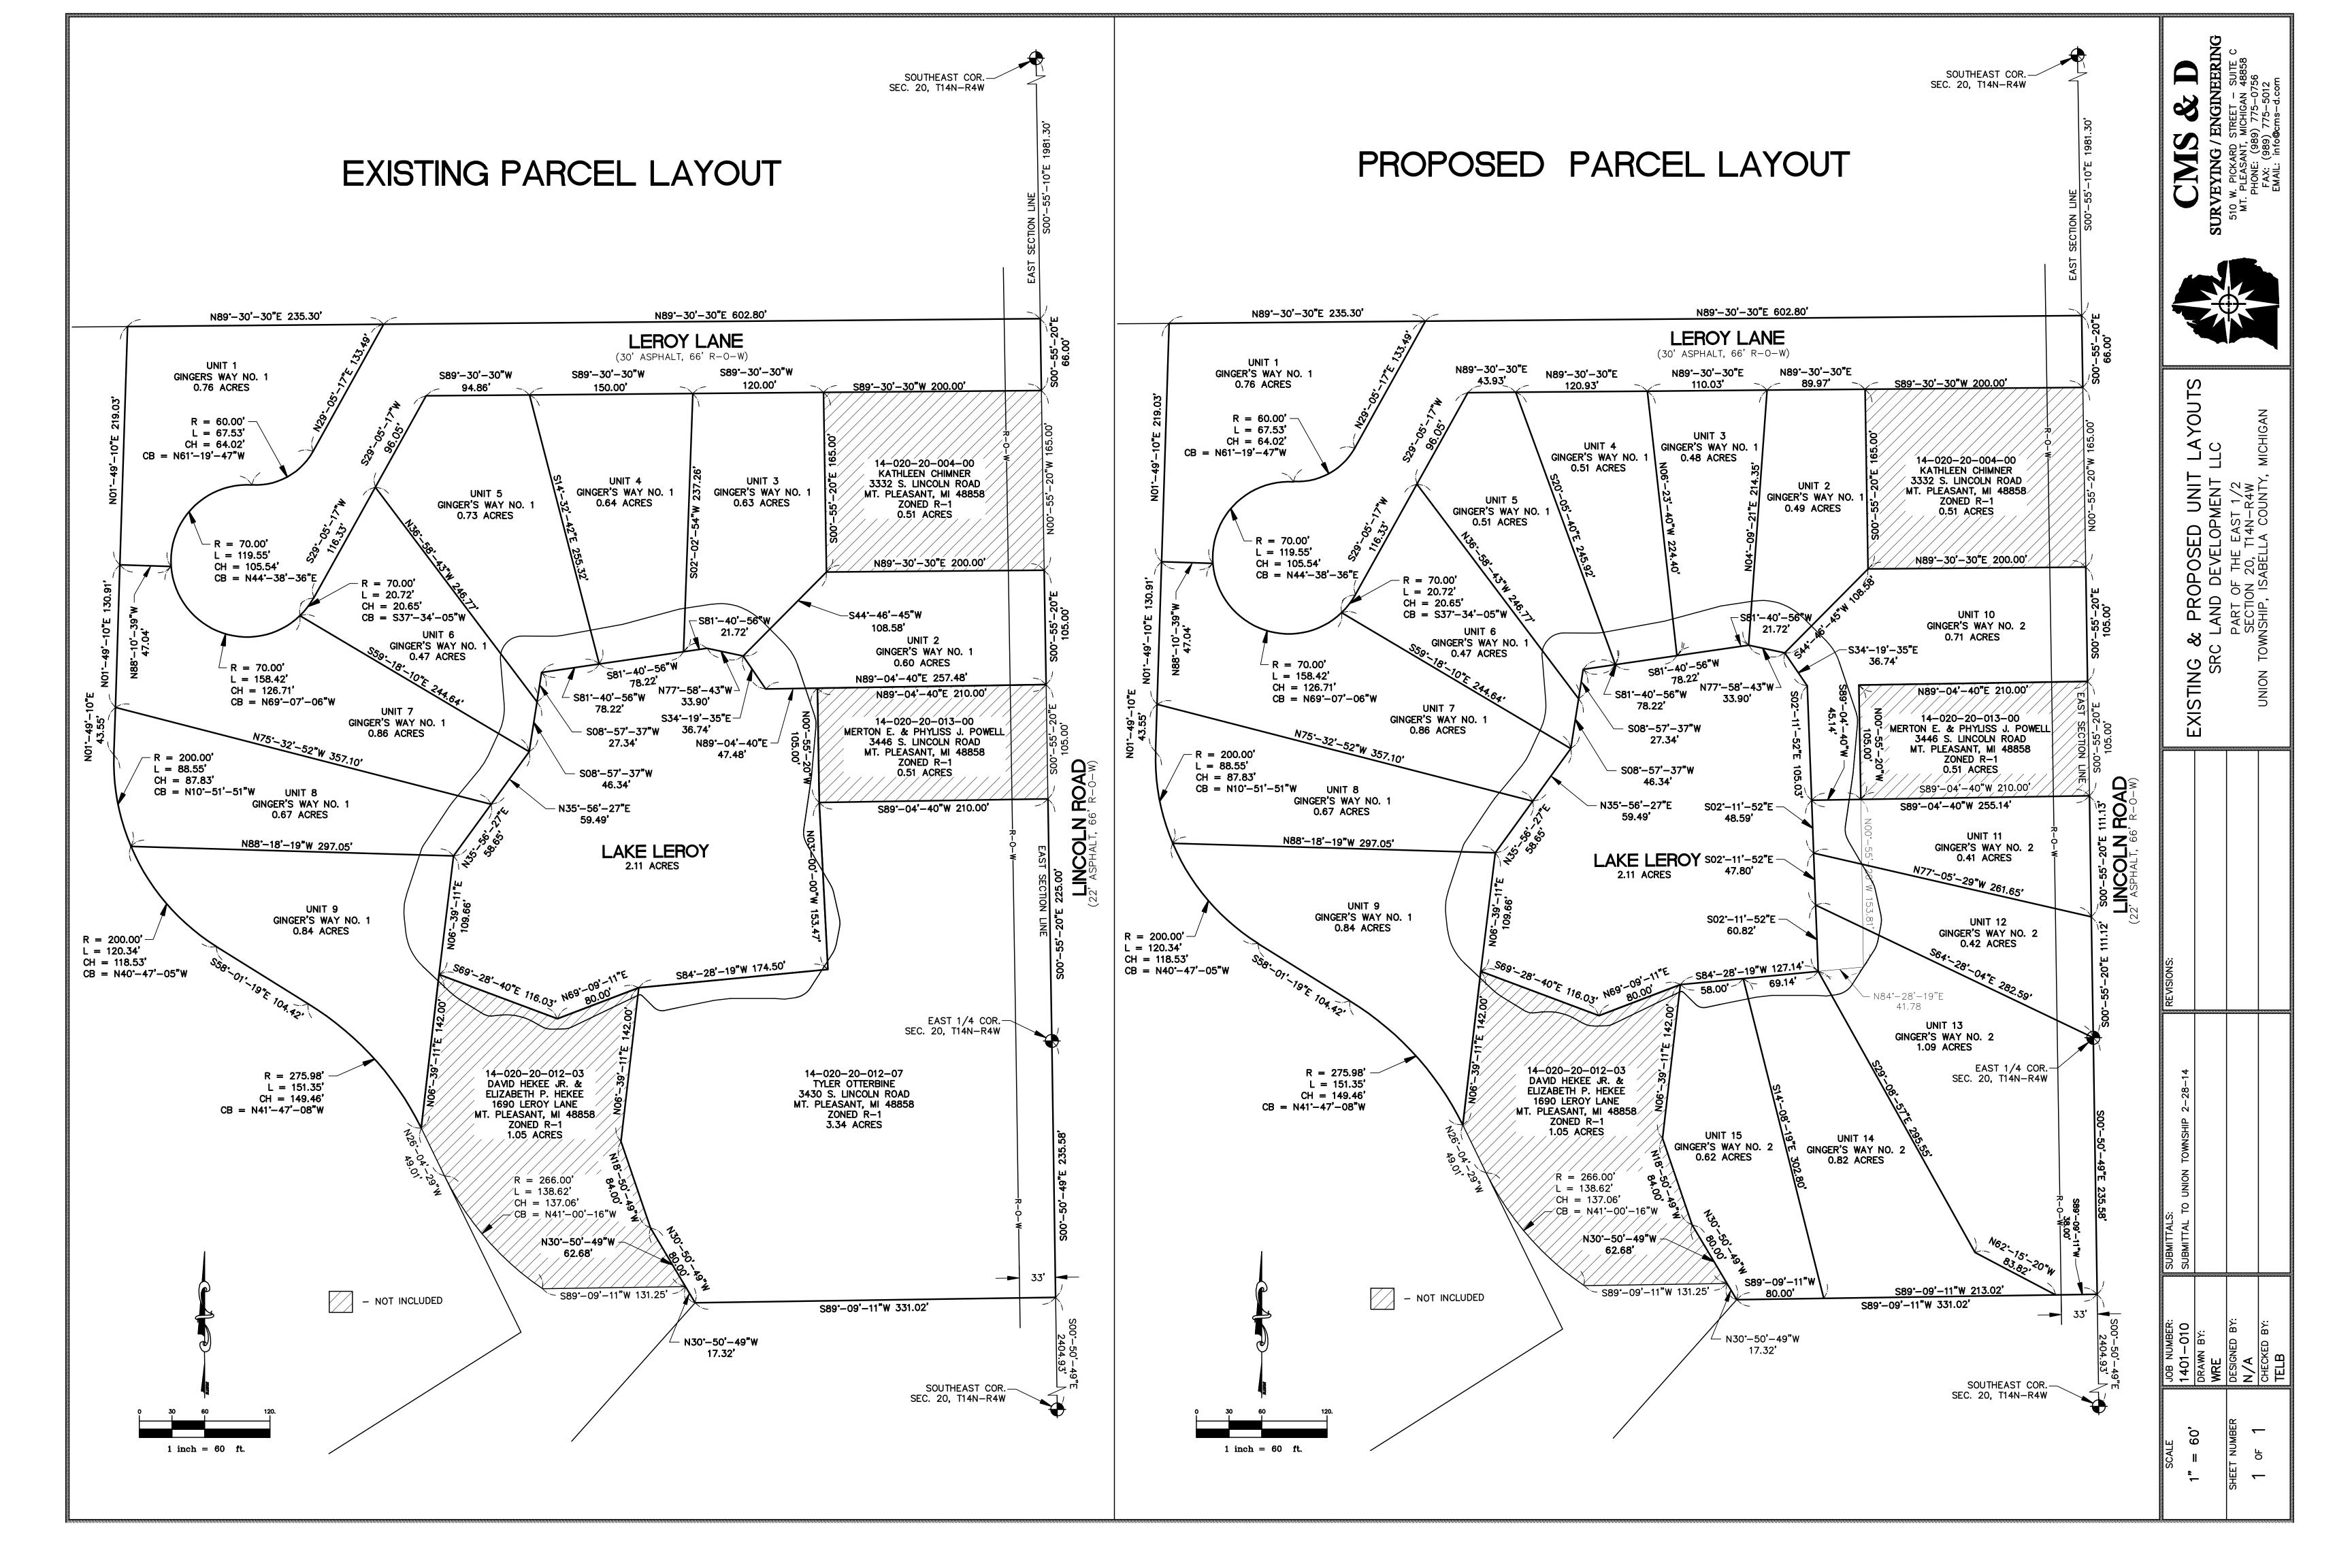

#### **OLD BUSINESS**

1. PPR - 1751: Preliminary Platt Review for a Site Condominium Subdivision, Ginger's Way on Lake Leroy #2.

Owner: Otterbine, Tyler Location: 3430 S. Lincoln

### <u>PPR – 1751:</u> Preliminary Platt Review for Site Condominium Subdivision, Ginger's Way on Lake Leroy #2

Commissioner McGuirk asked that he be excused from the remainder of the meeting due being a part of the development team.

Woodruff explained that the Public Hearing was not properly noticed, being a day late in the Morning Sun. The public hearing will be held next month, and suggested we still conduct an informal review.

Mr. Bebee of Central Michigan Surveying and Development reviewed the proposed project and answered questions from the Board.

**Fuller** moved and **Jankens** supported the tabling of PPR-1751 discussion, to allow for discussion/public comment of REZ – 1750. **Ayes: All. Motion carried.** 

#### REZ – 1750: Rezoning of Property at 3430 S. Lincoln Road from R1 to R2A

Mr. Chuck McGuirk reviewed the proposed plans, answered questions regarding the project.

Chair Squattrito opened the floor for public comment on the proposed project, encouraged those in attendance to give their feedback.

### <u>PPR – 1751:</u> Preliminary Platt Review for Site Condominium Subdivision, Ginger's Way on Lake Leroy #2

The Board reviewed additional requests for Mr. Bebee including:

- Plans for asphalt, sidewalks or a request for a waiver
- Coordination with the Road Commission, details of driveways and road
- Water/Sewer plan