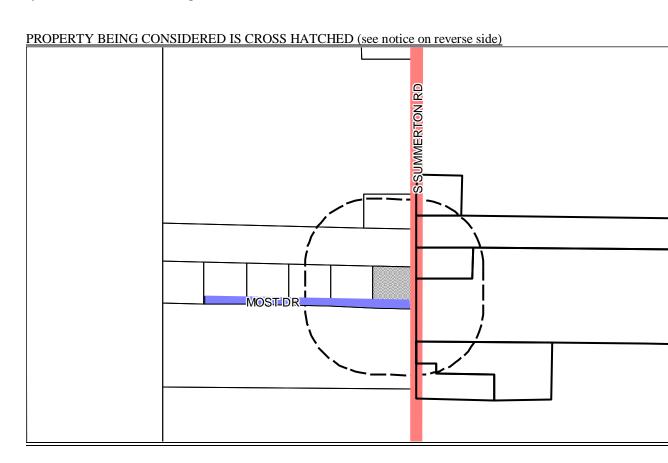

2. HOM 1754: Home Occupation Permit for a Single Chair Hair Salon

Owner: Showalter, Karen

Location: 3340 S. Summerton Rd.