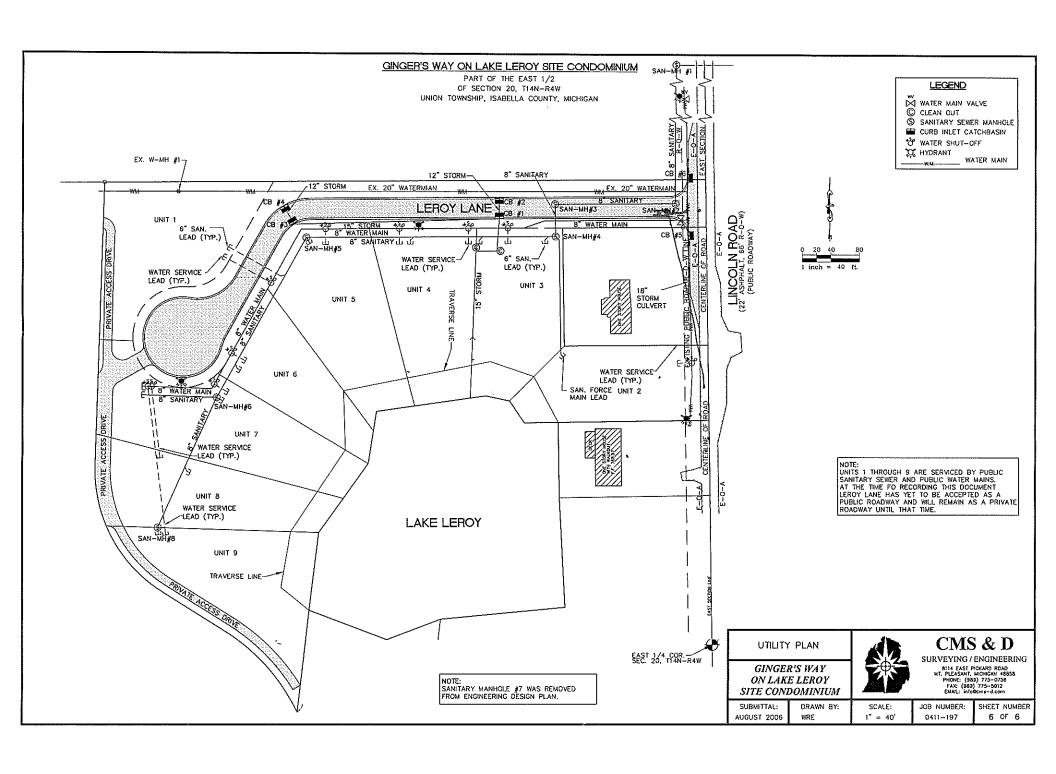

#### **NEW BUSINESS**

1. PLD – 1751: Platted Lot Division of three lots (Units 3 through 5 of Ginger's Way on Lake Leroy #1) into four lots.

**Owner: SRC Land Development LLC** 

**Location: 1934 Leroy Lane to 1890 Leroy Lane** 

#### **OLD BUSINESS**

1. PPR - 1751: Preliminary Platt Review for a Site Condominium Subdivision, Ginger's Way on Lake Leroy #2.

Owner: Otterbine, Tyler Location: 3430 S. Lincoln

### <u>PPR – 1751:</u> Preliminary Platt Review for Site Condominium Subdivision, Ginger's Way on Lake Leroy #2

Commissioner McGuirk asked that he be excused from the remainder of the meeting due being a part of the development team.

Woodruff explained that the Public Hearing was not properly noticed, being a day late in the Morning Sun. The public hearing will be held next month, and suggested we still conduct an informal review.

Mr. Bebee of Central Michigan Surveying and Development reviewed the proposed project and answered questions from the Board.

**Fuller** moved and **Jankens** supported the tabling of PPR-1751 discussion, to allow for discussion/public comment of REZ – 1750. **Ayes: All. Motion carried.** 

### <u>PPR – 1751:</u> Preliminary Platt Review for Site Condominium Subdivision, Ginger's Way on Lake Leroy #2

The Board reviewed additional requests for Mr. Bebee including:

- Plans for asphalt, sidewalks or a request for a waiver
- Coordination with the Road Commission, details of driveways and road
- Water/Sewer plan